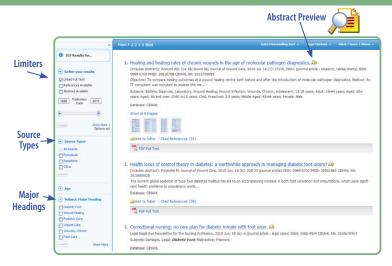

## **Results Page**

### 3. The results list may contain results available in HTML, PDF, or both.

- $\checkmark$  Limit your results by Source Type
- $\sqrt{}$  Refine your results with Search Options or **CINAHL Major Headings**
- $\sqrt{}$  Click on available Full Text

On the result list

- $\sqrt{}$  Mouse over the magnifying glass icon to preview an abstract
- $\sqrt{}$  Use the EBSCO*host* folder to print/email/save multiple results at once
- Basic Search: Change from the Advanced Search screen to Basic
- Advanced Search: Change from the Basic Search screen to Advanced
- Search History: Display or hide Search History or Create Alerts
- Choose Databases: Change the database you are searching or apply additional databases to your searches
- Exit: Ends your CINAHL session
- Help: Access the online User Guide featuring step-by-step instructions