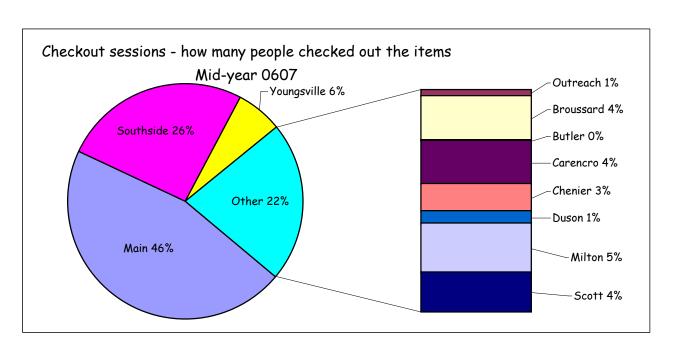

|                           | % Inc/Decr |          |              |          |  |
|---------------------------|------------|----------|--------------|----------|--|
|                           | Mid-year   | Mid-year | current over | Mid-year |  |
| People checking out items | 2006/07    | 2005/06  | previous     | 2004/05  |  |
| Main                      | 47,307     | 56,092   | -15.66%      | 64,154   |  |
| Web                       | -          | -        |              | -        |  |
| Outreach                  | 759        | 559      | 35.78%       | 1,289    |  |
| subtotal - Main           | 48,066     | 56,651   | -15.15%      | 65,443   |  |
| Broussard                 | 4,526      | 4,169    | 8.56%        | 4,028    |  |
| Butler                    | 14         | 7        | 100.00%      | 2        |  |
| Carencro                  | 4,479      | 4,207    | 6.47%        | 4,285    |  |
| Chenier                   | 2,750      | 2,226    | 23.54%       | 1,974    |  |
| Duson                     | 1,281      | 787      | 62.77%       | 1,063    |  |
| Milton                    | 4,980      | 4,975    | 0.10%        | 5,013    |  |
| Scott                     | 4,011      | 3,711    | 8.08%        | 3,480    |  |
| Southside                 | 26,741     | 25,720   | 3.97%        | 25,431   |  |
| Youngsville               | 6,529      | 6,343    | 2.93%        | 6,244    |  |
| subtotal - Branches       | 55,311     | 52,145   | 6.07%        | 51,520   |  |
| Grand Total               | 103,377    | 108,796  | -4.98%       | 116,963  |  |