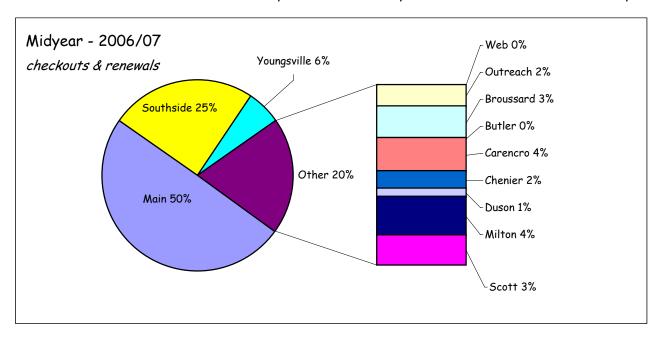

|                     | % Inc/Decr |          |              |          |  |
|---------------------|------------|----------|--------------|----------|--|
|                     | Mid-year   | Mid-year | current over | Mid-year |  |
| Circulation         | 2006/07    | 2005/06  | previous     | 2004/05  |  |
| Main                | 283,621    | 301,083  | -5.80%       | 338,693  |  |
| Web                 | -          | 2        | -100.00%     | 30       |  |
| Outreach            | 14,179     | 15,285   | -7.24%       | 22,727   |  |
| subtotal - Main     | 297,800    | 316,370  | -5.87%       | 361,450  |  |
| Broussard           | 19,842     | 17,407   | 13.99%       | 17,325   |  |
| Butler              | 38         | 24       | 58.33%       | 50       |  |
| Carencro            | 20,676     | 19,729   | 4.80%        | 19,155   |  |
| Chenier             | 10,900     | 9,643    | 13.04%       | 7,116    |  |
| Duson               | 5,087      | 2,953    | 72.27%       | 3,933    |  |
| Milton              | 24,191     | 23,085   | 4.79%        | 23,735   |  |
| Scott               | 18,332     | 15,708   | 16.70%       | 14,820   |  |
| Southside           | 140,989    | 131,629  | 7.11%        | 131,421  |  |
| Youngsville         | 33,109     | 30,053   | 10.17%       | 28,410   |  |
| subtotal - Branches | 273,164    | 250,231  | 9.16%        | 245,965  |  |
| Grand Total         | 570,964    | 566,601  | 0.77%        | 607,415  |  |