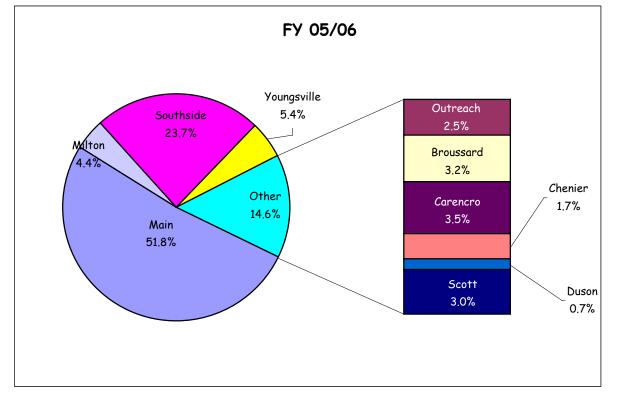

| Total Checkouts      |           |           |            |           |
|----------------------|-----------|-----------|------------|-----------|
| (including renewals) | 2005/06   | 2004/05   | % Inc/Decr | 2003/04   |
| Main                 | 640,813   | 708,250   | -9.52%     | 744,502   |
| Outreach             | 31,403    | 45,872    | -31.54%    | 47,190    |
| subtotal - Main      | 672,216   | 754,122   | -10.86%    | 791,692   |
| Broussard            | 39,130    | 38,756    | 0.97%      | 36,321    |
| Butler               | 38        | 67        | -43.28%    | 95        |
| Carencro             | 43,698    | 45,268    | -3.47%     | 38,087    |
| Chenier              | 20,916    | 16,252    | 28.70%     | 17,522    |
| Duson                | 9,138     | 8,779     | 4.09%      | 10,323    |
| Milton               | 54,488    | 51,616    | 5.56%      | 52,384    |
| Scott                | 36,706    | 33,232    | 10.45%     | 31,187    |
| Southside            | 293,418   | 294,189   | -0.26%     | 227,833   |
| Youngsville          | 67,389    | 63,799    | 5.63%      | 50,404    |
| subtotal - Branches  | 564,921   | 551,958   | 2.35%      | 464,156   |
| Grand Total          | 1,237,137 | 1,306,080 | -5.28%     | 1,255,848 |