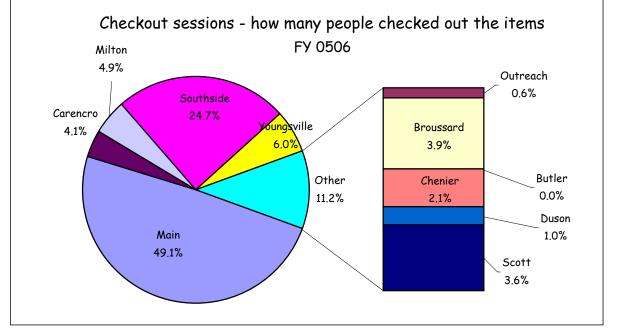

| People Checking out Items | 2005/06 | 2004/05 | % Inc/Decr | 2003/04 |
|---------------------------|---------|---------|------------|---------|
| Main                      | 114,461 | 135,041 | -15.24%    | 146,376 |
| Outreach                  | 1,460   | 2,236   |            | 2,575   |
| subtotal - Main           | 115,921 | 137,277 | -15.56%    | 148,951 |
| Broussard                 | 9,128   | 8,937   | 2.14%      | 8,359   |
| Butler                    | 12      | 10      | 20.00%     | 24      |
| Carencro                  | 9,452   | 9,676   | -2.32%     | 8,243   |
| Chenier                   | 4,883   | 4,323   | 12.95%     | 4,012   |
| Duson                     | 2,323   | 2,303   | 0.87%      | 2,453   |
| Milton                    | 11,541  | 10,513  | 9.78%      | 10,268  |
| Scott                     | 8,358   | 7,661   | 9.10%      | 6,920   |
| Southside                 | 57,663  | 56,293  | 2.43%      | 45,514  |
| Youngsville               | 13,917  | 13,632  | 2.09%      | 10,519  |
| subtotal - Branches       | 117,277 | 113,348 | 3.47%      | 96,312  |
| Grand Total               | 233,198 | 250,625 | -6.95%     | 245,263 |