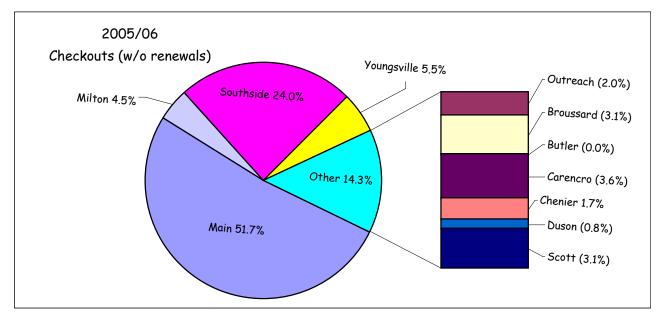

| Checkouts (excl. renewals) | 2005/06   | 2004/05   | % Inc/Decr | 2003/04   |
|----------------------------|-----------|-----------|------------|-----------|
| Main                       | 531,504   | 596,172   | -10.85%    | 631,453   |
| Outreach                   | 20,472    | 32,939    | -37.85%    | 36,390    |
| subtotal - Main            | 551,976   | 629,111   | -12.26%    | 667,843   |
|                            |           |           |            |           |
| Broussard                  | 32,087    | 32,042    | 0.14%      | 30,489    |
| Butler                     | 28        | 19        |            | 51        |
| Carencro                   | 36,929    | 38,595    | -4.32%     | 32,930    |
| Chenier                    | 17,262    | 13,897    | 24.21%     | 15,367    |
| Duson                      | 7,909     | 7,645     | 3.45%      | 8,902     |
| Milton                     | 46,184    | 44,022    | 4.91%      | 45,507    |
| Scott                      | 32,194    | 29,175    | 10.35%     | 27,494    |
| Southside                  | 246,632   | 249,946   | -1.33%     | 195,475   |
| Youngsville                | 56,928    | 54,166    | 5.10%      | 42,263    |
| subtotal - Branches        | 476,153   | 469,507   | 1.42%      | 398,478   |
|                            |           |           |            |           |
| Grand Total                | 1,028,129 | 1,098,618 | -6.42%     | 1,066,321 |
|                            | ·         | ·         |            |           |