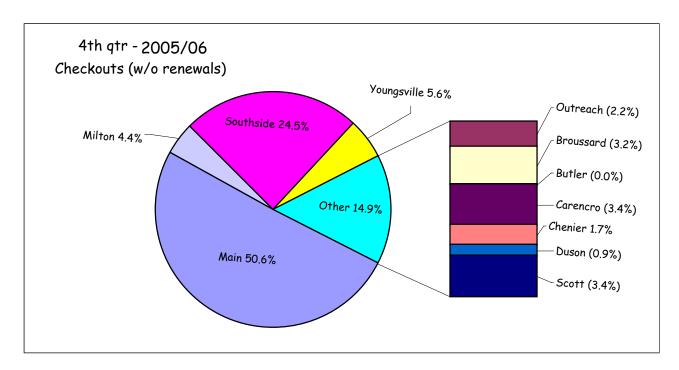

<sup>\*</sup> note includes Aug - Oct 2006. Prior year reflects Hurricane usage

|                            | 4th qtr | 4th qtr |            | 4th qtr |
|----------------------------|---------|---------|------------|---------|
| Checkouts (excl. renewals) | 2005/06 | 2004/05 | % Inc/Decr | 2003/04 |
| Main                       | 123,301 | 132,353 | -6.84%     | 150,003 |
| Outreach                   | 5,471   | 6,802   | -19.57%    | 9,324   |
| subtotal - Main            | 128,772 | 139,155 | -7.46%     | 159,327 |
|                            |         |         |            |         |
| Broussard                  | 7,706   | 7,561   | 1.92%      | 7,847   |
| Butler                     | 3       | 7       | -57.14%    | 3       |
| Carencro                   | 8,378   | 9,426   | -11.12%    | 7,636   |
| Chenier                    | 4,115   | 3,156   | 30.39%     | 3,521   |
| Duson                      | 2,271   | 1,535   | 47.95%     | 2,295   |
| Milton                     | 10,739  | 9,513   | 12.89%     | 11,089  |
| Scott                      | 8,365   | 7,187   | 16.39%     | 6,231   |
| Southside                  | 59,566  | 59,867  | -0.50%     | 56,345  |
| Youngsville                | 13,660  | 13,121  | 4.11%      | 12,576  |
| subtotal - Branches        | 114,803 | 111,373 | 3.08%      | 107,543 |
| 0 17                       | 040 575 | 050 500 | 0.70%      | 0// 075 |
| Grand Total                | 243,575 | 250,528 | -2.78%     | 266,870 |

<sup>\*</sup> note includes Aug - Oct 2006. Prior year reflects Hurricane usage

% Inc/Decr 4th qtr 4th qtr current over 4th qtr 2005/06 2004/05 previous 2003/04 Registration Main 1,106 1,479 -25.22% 1,330 Outreach 1 4 -25.15% 1,334 subtotal - Main 1,107 1,479 Broussard 67 96 -30.21% 101 Butler 1 90 97 Carencro 101 -10.89% Chenier 85 86 -1.16% 56 14 Duson 16 21 -23.81% 35 -31.37% 51 Milton 51 Scott 77 89 -13.48% 109 -42.42% Southside 494 858 638 Youngsville 73 148 -50.68% 127 subtotal - Branches 937 1,450 -35.38% 1,194