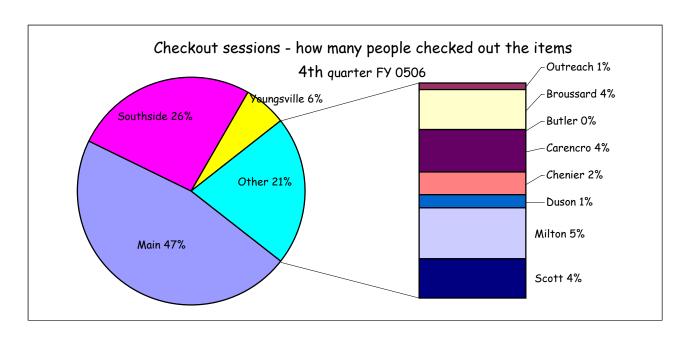

oussard                 | 2,229   | 2,262   | -1.46%     | 2,245   |
| Butler                    | 3       | 4       |            | 1       |
| Carencro                  | 2,357   | 2,379   | -0.92%     | 2,043   |
| Chenier                   | 1,281   | 1,035   | 23.77%     | 996     |
| Duson                     | 714     | 504     | 41.67%     | 630     |
| Milton                    | 2,829   | 2,375   | 19.12%     | 2,671   |
| Scott                     | 2,146   | 1,932   | 11.08%     | 1,654   |
| Southside                 | 14,775  | 14,090  | 4.86%      | 13,020  |
| Youngsville               | 3,430   | 3,332   | 2.94%      | 3,165   |
| subtotal - Branches       | 29,764  | 27,913  | 6.63%      | 26,425  |
| Grand Total               | 56,693  | 59,356  | -4.49%     | 62,437  |



<sup>\*</sup> note includes Aug - Oct 2006. Prior year reflects Hurricane usage