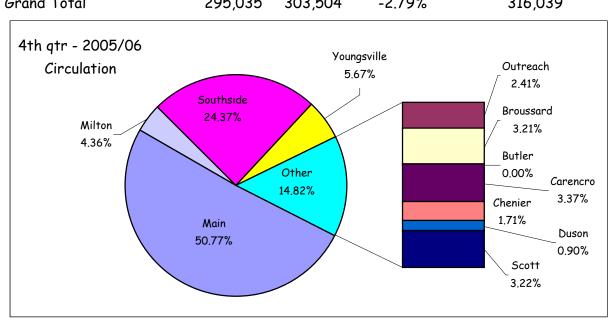

| % | Inc/ | Decr |
|---|------|------|
|   |      |      |

| Total Checkouts (including renewals) | 4th qtr<br>2005/06 | 4th qtr<br>2004/05 | current over previous | 4th qtr<br>2003/04 |
|--------------------------------------|--------------------|--------------------|-----------------------|--------------------|
| Main                                 | 149,801            | 159,459            | -6.06%                | 177,545            |
| Outreach                             | 7,112              | 11,124             | -36.07%               | 11,521             |
| subtotal - Main                      | 156,913            | 170,583            | -8.01%                | 189,066            |
| Broussard                            | 9,481              | 9,327              | 1.65%                 | 9,582              |
| Butler                               | 3                  | 7                  | -57.14%               | 20                 |
| Carencro                             | 9,944              | 11,228             | -11.44%               | 8,854              |
| Chenier                              | 5,049              | 3,780              | 33.57%                | 4,011              |
| Duson                                | 2,647              | 1,800              | 47.06%                | 2,654              |
| Milton                               | 12,862             | 11,195             | 14.89%                | 12,785             |
| Scott                                | 9,486              | 8,195              | 15.75%                | 7,198              |
| Southside                            | 71,913             | 71,734             | 0.25%                 | 67,057             |
| Youngsville                          | 16,737             | 15,655             | 6.91%                 | 14,812             |
| subtotal - Branches                  | 138,122            | 132,921            | 3.91%                 | 126,973            |
| Grand Total                          | 295,035            | 303,504            | -2.79%                | 316,039            |